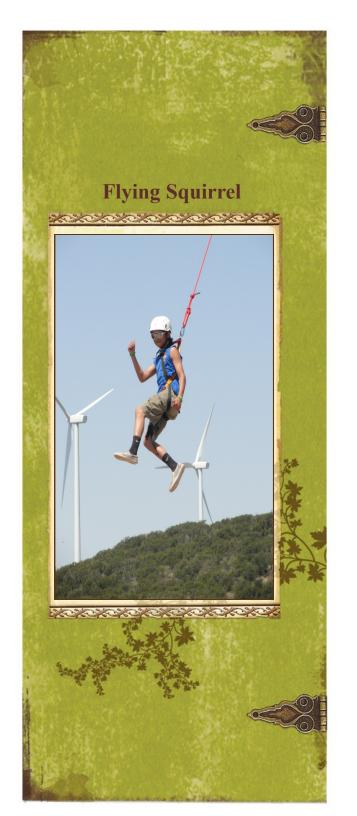

## **HIGH ROPES**

**Criss Cross** 

**Zip Line** 

**High elements** provide opportunity for taking risk, facing personal fears, trusting others, building self esteem and confidence.

local doout 1

Help us design activities to meet your group's specific needs.